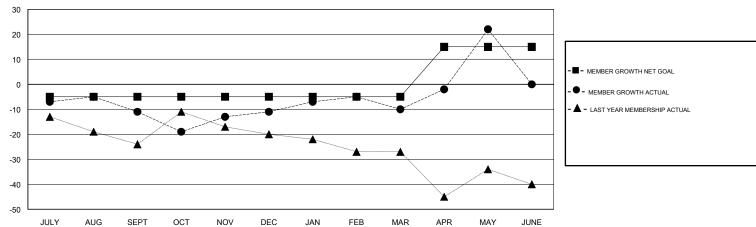

# LOCATION NEWFOUNDLAND-LABRADOR

**GMT CA** 

| Clubs                 |               |           |               | Members               |                           |                         |                                              |  |
|-----------------------|---------------|-----------|---------------|-----------------------|---------------------------|-------------------------|----------------------------------------------|--|
| RESULTS FOR 2017-2018 |               |           |               | RESULTS FOR 2017-2018 |                           |                         |                                              |  |
| QUARTER               | NEW CLUB GOAL | NEW CLUBS | DROPPED CLUBS | QUARTER               | MEMBER GROWTH NET<br>GOAL | MEMBER GROWTH<br>ACTUAL | DROPPED MEMBERS ACTUAL (including transfers) |  |
| JULY/AUG/SEPT         | 0             | 0         | 0             | JULY/AUG/SEPT         | -5                        | 16                      | 26                                           |  |
| OCT/NOV/DEC           | 0             | 0         | 0             | OCT/NOV/DEC           | 0                         | 48                      | 43                                           |  |
| JAN/FEB/MAR           | 0             | 0         | 0             | JAN/FEB/MAR           | 0                         | 45                      | 43                                           |  |
| APR/MAY/JUNE          | 1             | 1         | 0             | APR/MAY/JUNE          | 20                        | 47                      | 14                                           |  |

## GOALS AND ACTUAL MEMBERS CUMULATIVE

| DROPPED CLUBS: 0  DROPPED MEMBERS |                 |                           |                                    | 690 (56.14%)<br>539 (43.86%) |     |
|-----------------------------------|-----------------|---------------------------|------------------------------------|------------------------------|-----|
| DECEASED                          | 17              | CLICK HERE FOR CUMULATIVE | TOTAL FAMILY UNIT MEMBERS          |                              | 286 |
| CLUB CANCELLED OTHER TOTAL        | 0<br>109<br>126 | MEMBERSHIP DATA           | FAMILY MEMBERS PAYING HALF<br>DUES |                              | 147 |